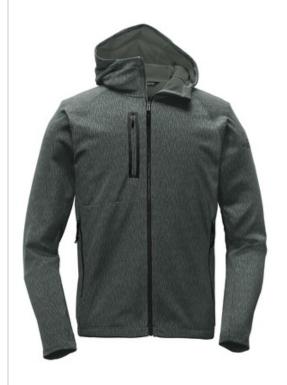

# The North Face <sup>®</sup> Canyon Flats Fleece Hooded Jacket. NF0A3LHH

Climbing, biking or hiking in cool weather isn't a problem in this durable, smooth-faced fleece hoodie crafted for warmth.

- 243 g/m2 100% polyester fleece
- Smooth-faced fleece with a brushed interior for comfort
- Vislon center front zipper
- Concealed-zip right chest pocket with welding detail
- Raglan sleeves for extra mobility
- Secure-zip hand pockets
- Contrast, high-density The North Face logo heat transfer on left sleeve