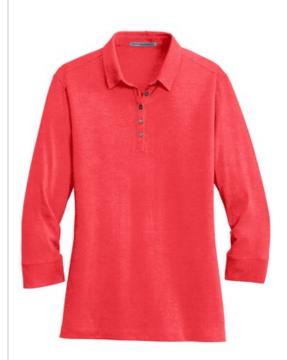

# PORT AUTHORITY Port Authority® Ladies 3/4-Sleeve Meridian Cotton Blend Polo. L578

A refreshing departure from the traditional, this fresh polo has the naturally soft feel of cotton in a carefree blend. With a subtle texture, our Meridian polo is versatile enough to complement today's corporate and casual looks.

- 4.7-ounce, 80/20 cotton/poly
- Self-fabric collar
- Inverted center back pleat
- Back yoke
- 5-button placket
- Metal buttons
- Open hem sleeves