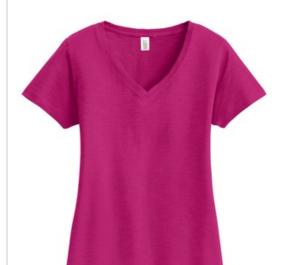

# District Made<sup>®</sup> Ladies Super Slub<sup>™</sup> V-Neck Tee. DM3501

Slub's distinctive appearance gives this v-neck a unique twist.

- 4.3-ounce, 100% ring spun cotton, 34 singles
- Tear-away tag

Super Slub fabric infuses each garment with unique character. Please allow for slight color variations.